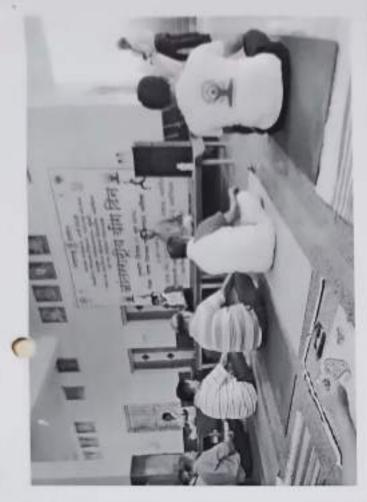

i Road, Mhasrul, Nashik - 422 904

E-mail: Web.

Brief Report of International Day of Yoga Conducted on 21 June 2018 MANUARASHTRA UNDER RESTA OF HEAT THESE IS NOT Shree Eaptoshrungi Ayured O Haspital. Nashik Same of the Cutleng Mahandyalaya (Morning Yoga demo (7-06 am to 8-00 am) was conducted I Same of Yoga teacher who conducted the morning dema Marwade Sir Vrikshajana, Vajrajana, Shujangajan Pranayam - Hadi Shuddhi, Sharika oix, Prorthana Kiran Dear 8. Whether burners, poster sadir doptaxed in companies 10. Number of prize seminar rathe 11. Topics of the essay given Yogashasha & Ayureda 12 Name of the prize Wanners & topics of the 15, and myst of phonographs A toport sent by em-Colleged a architector Vd dagar Narade NES Program Officer segar narode Ognailcom

9022100121

stumpe a gmail









| SR.N<br>O. | CR.OP<br>D NO. | NAME                    | ADDRESS                     | SIGN     |
|------------|----------------|-------------------------|-----------------------------|----------|
| 1          | 6847           | SUDHAAKR SHIVAM DUBE    | HIRAWADI                    | Belleden |
| 2          | 6857           | MADHUKAR TAHKRE         | KAMAL NAGAR,HIRAWADI        | estr     |
| 3          | 6873           | SHWETA PANDURANG SAVLE  | SHIVKRUPA<br>NAGAR,HIRAWADI | Sent     |
| 4          | 6888           | AKSHAY CHAVHAN          | NIMANI,NASHIK               | Adm      |
| 5          | 7428           | SHIVANI AMOGH JOSHI     | HIRAWADI                    | Total    |
| 6          | 7433           | VIAJY SATISH MAMLEDAR   | TARWALA NAGAR               | VM       |