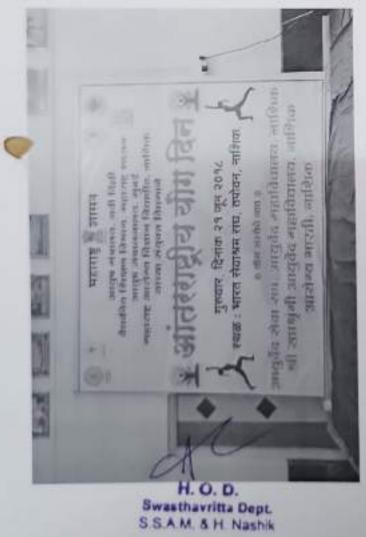

ad, Mhasrul, Nashik - 422 904

E-mail: Web.

Brief Report of International Day of Yoga Conducted on 21 June 2018 MANUARASHTRA UNDER RESTA OF HEAT THESE IS NOT Shree Eaptoshrungi Ayured O Haspital. Nashik Same of the Cutleng Mahandyalaya (Morning Yoga demo (7-06 am to 8-00 am) was conducted I Same of Yoga teacher who conducted the morning dema Marwade Sir Vrikshajana, Vajrajana, Shujangajan Pranayam - Hadi Shuddhi, Sharika oix, Prorthana Kiran Dear 8. Whether burners, poster sadir doptaxed in companies 10. Number of prize seminar rathe 11. Topics of the essay given Yogashasha & Ayureda 12 Name of the prize Wanners & topics of the 15, and myst of phonographs A toport sent by em-Colleged a architector Vd dagar Narade NES Program Officer segar narode Ognailcom

9022100121

stumpe a gmail









| SR.N<br>O. | CR.OP<br>D NO. | NAME                    | ADDRESS                     | SIGN     |
|------------|----------------|-------------------------|-----------------------------|----------|
| 1          | 6847           | SUDHAAKR SHIVAM DUBE    | HIRAWADI                    | Belleden |
| 2          | 6857           | MADHUKAR TAHKRE         | KAMAL NAGAR,HIRAWADI        | estr     |
| 3          | 6873           | SHWETA PANDURANG SAVLE  | SHIVKRUPA<br>NAGAR,HIRAWADI | Sent     |
| 4          | 6888           | AKSHAY CHAVHAN          | NIMANI,NASHIK               | Adm      |
| 5          | 7428           | SHIVANI AMOGH JOSHI     | HIRAWADI                    | Total    |
| 6          | 7433           | VIAJY SATISH MAMLEDAR   | TARWALA NAGAR               | VM       |
| 7