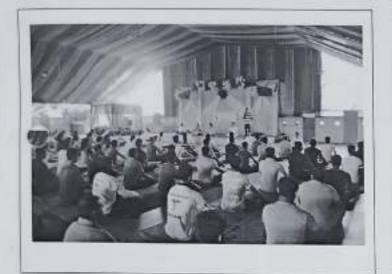

nayama    | Prarthana  |
|--------------------------------------|--------------|------------|
| Suryanamaskar                        | Kapalabhati  | Prarthana  |
| Vakrasana, Bhadrasana, Ushtrasana    | Anulom-Vilom | Omkar      |
| Bhujangasana, Shashankasana          | Bhramari     | Shantipath |
| Pawanamuktasana                      |              | Dhyana     |
| Tadasana, Padahastasana, Trikonasana |              |            |



## SHREE SAPTASHRUNGI SHIKSHAN SANSTHA NASHIK, SANCHALIT

# SHREE SAPTASHRUNGI AYURVED MAHAVIDYALAY & HOSPITAL

The program ended with the Sankalpa and Shapath given by Vd. Yogesh Surse sir. Also our one team visited to Zilha Parishad School, Shilapur, Nashik for guiding to celebrate Yoga Day as per protocol under guidance and supervision of Vd. Manjusha





more Madam Sonawane, Dr. Dr. Darshana



and Dr. Meghana Nandini Shardul & More





| SR.NO. | CR.OPD<br>NO. | NAME                         | ADDRESS                     | SIGNATURE  |
|--------|---------------|------------------------------|-----------------------------|------------|
| 1      | 179           | VIKRAM BABURAO<br>SONAWANE   | DWARKA,NASHIK               | 2 Drumanit |
| 2      | 13378         | RATAN ASHOK<br>BHALERAO      | BALIO MANDIR<br>NASHIK      | Trabound   |
| 3      | 13427         | PRITI KISHOR<br>SURYAWANSHI  | HANUMAN<br>NAGAR,NASHIK     | Sugasha    |
| 4      | 14409         | KANCHAN RAM THETE            | SHRIKRUSHAN<br>NAGAR,NASHIK | Aug.       |
| 5      | 14417         | GAUTAMI RAMESH<br>SHIRSATH   | MERI LINK<br>ROAD,NASHIK    | Anima      |
| 6